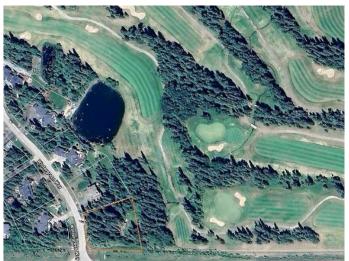

### \$375,000

0 Bedroom, 0.00 Bathroom, Land on 0.76 Acres

Wintergreen, Rural Rocky View County, Alberta

Opportunity awaits in this prestigious gated community next to Wintergreen Golf Course. One of only two undeveloped lots means it's one of the last chances to realize your vision in this bare land condominium development. This treed and slightly sloping 3/4 acre lot, backing onto the 18 fairway, can become your dream home. Community water and sewer save you from any well and septic headaches, and the roads are paved and cleared in winter. This tranquil location, only 30 minutes from Calgary, is only 5 minutes from the picturesque town of Bragg Creek and a mere 10 minutes to all the recreational opportunities of Kananaskis Country- hiking, biking, skiing, canoeing, fishing, and of course...golf!