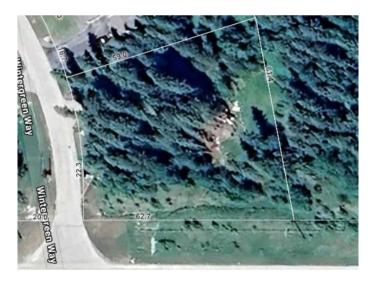

### \$375,000

0 Bedroom, 0.00 Bathroom, Land on 0.76 Acres

Wintergreen, Rural Rocky View County, Alberta

Opportunity awaits in this prestigious gated community next to Wintergreen Golf Course. One of only two undeveloped lots means it's one of the last chances to realize your vision in this bare land condominium development. This treed and slightly sloping 3/4 acre lot, backing onto the 18 fairway, can become your dream home. Community water and sewer save you from any well and septic headaches, and the roads are paved and cleared in winter. This tranquil location, only 30 minutes from Calgary, is only 5 minutes from the picturesque town of Bragg Creek and a mere 10 minutes to all the recreational opportunities of Kananaskis Country- hiking, biking, skiing, canoeing, fishing, and of course...golf!

## **Essential Information**

MLS® # A2183028 Price \$375,000

Bathrooms 0.00 Acres 0.76 Type Land

Sub-Type Residential Land

Status Active

# **Community Information**

Address 4 Wintergreen Way

Subdivision Wintergreen

City Rural Rocky View County

County Rocky View County

Province Alberta
Postal Code T0L 0K0

**Amenities** 

Amenities Snow Removal, Colf Course