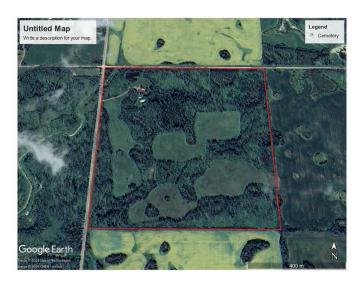

## \$425,000

5 Bedroom, 2.00 Bathroom, Agri-Business on 0.00 Acres

NONE, Rural Clear Hills County, Alberta

LIVE IN PERFECT HARMONY WITH NATURE.- Beautiful country living, located west of Hines Creek. 161 acre quarter section. Over 2100 sq. ft. 5 bedroom house, surrounded by trees and wildlife with approximately 63 acres cleared and seeded into alfalfa and timothy pasture mix. Produces approximately 80 to 100 bales per year. With the small fields winding in and about the trees it is a perfect hunting property. The land can be rented out, the house rented out and excellent hunting property is left for the hunter. Great for the farm life also as it has 2 dugouts offering plenty of water, mature Saskatoon bushes, raspberries bushes and apple trees. A large greenhouse is attached to the house offering easy access from the house. A newer water system was installed in the fall. Easily able to switch from dugout to potable water. Newer water pump and pressure tank approximataely 2 years old. Call now for your own private viewing.