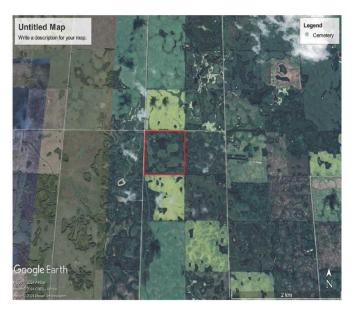

## \$425,000

5 Bedroom, 2.00 Bathroom, Agri-Business on 0.00 Acres

NONE, Rural Clear Hills County, Alberta

LIVE IN PERFECT HARMONY WITH NATURE.- Beautiful country living, located west of Hines Creek. 161 acre quarter section. Over 2100 sq. ft. 5 bedroom house, surrounded by trees and wildlife with approximately 63 acres cleared and seeded into alfalfa and timothy pasture mix. Produces approximately 80 to 100 bales per year. With the small fields winding in and about the trees it is a perfect hunting property. The land can be rented out, the house rented out and excellent hunting property is left for the hunter. Great for the farm life also as it has 2 dugouts offering plenty of water, mature Saskatoon bushes, raspberries bushes and apple trees. A large greenhouse is attached to the house offering easy access from the house. A newer water system was installed in the fall. Easily able to switch from dugout to potable water. Newer water pump and pressure tank approximataely 2 years old. Call now for your own private viewing.

# **Community Information**

Address 831073 Rge Rd 61

Subdivision NONE

City Rural Clear Hills County

County Clear Hills County

Province Alberta
Postal Code T0H 2A0