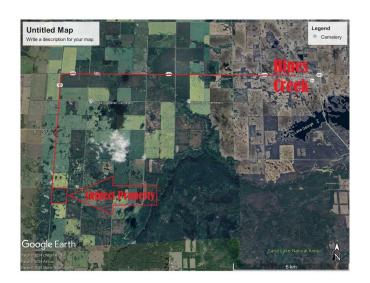

## \$425,000

5 Bedroom, 2.00 Bathroom, Agri-Business on 0.00 Acres

NONE, Rural Clear Hills County, Alberta

LIVE IN PERFECT HARMONY WITH NATURE.- Beautiful country living, located west of Hines Creek. 161 acre quarter section. Over 2100 sq. ft. 5 bedroom house, surrounded by trees and wildlife with approximately 63 acres cleared and seeded into alfalfa and timothy pasture mix. Produces approximately 80 to 100 bales per year. With the small fields winding in and about the trees it is a perfect hunting property. The land can be rented out, the house rented out and excellent hunting property is left for the hunter. Great for the farm life also as it has 2 dugouts offering plenty of water, mature Saskatoon bushes, raspberries bushes and apple trees. A large greenhouse is attached to the house offering easy access from the house. A newer water system was installed in the fall. Easily able to switch from dugout to potable water. Newer water pump and pressure tank approximataely 2 years old. Call now for your own private viewing.

# **Community Information**

Address 831073 Rge Rd 61

Subdivision NONE

City Rural Clear Hills County

County Clear Hills County

Province Alberta
Postal Code T0H 2A0