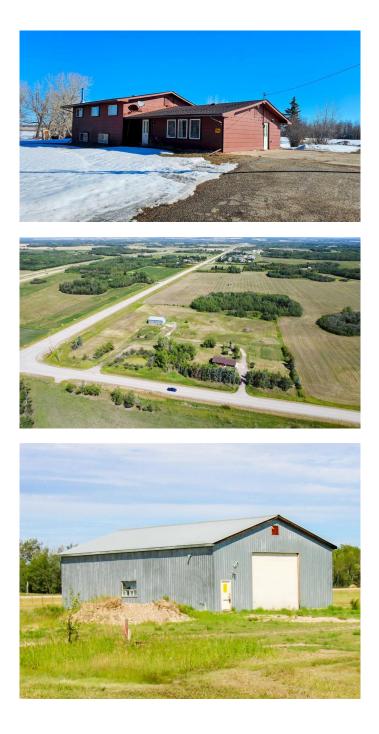

#### \$539,500

2 Bedroom, 3.00 Bathroom, 1,704 sqft Residential on 8.64 Acres

N/A, Bezanson, Alberta

This 40'X60' concrete floor, radiant heated shop and residence is just over a km from the hamlet of Bezanson! Zoned Urban Reserve (presently 'Ag' Business only), a modest application fee can be made to the County of Grande Prairie for a zoning request change (i.e. to Commercial). Highway 670 skirts the west side of the 8.64 acre property and the highway 43 off ramp becomes Bezanson's 100th Avenue across the north side. Gated approaches for the house and shop on west side. What a location for business, on the doorstep of Bezanson, 18km to Teepee Creek, 80km to Valleyview and just 30km from Grande Prairie! Solid three-level split home could use updates but is in fine condition and this listing is more about a business-opportunity-location that happens to have a residence. That said, it's a nice yard with abundant lawn and greenery with a large garden area. Primary bedroom with two piece ensuite and the second bedroom is huge at 12'X29' because walls were removed to make it a large craft room. Easy to go back to three or four beds. Main level is large kitchen with dining area and living room. Third level is an open family room space with spot for wood