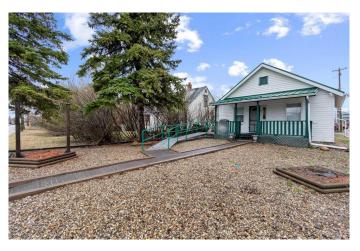

#### \$224,900

0 Bedroom, 0.00 Bathroom, Commercial on 0.09 Acres

Central Business District., Grande Prairie, Alberta

Discover a rare opportunity in the heart of Grande Prairieâ€"a 778-square-foot mixed-use commercial property perfectly positioned on 102 Avenue between Tim Horton's and Muskoseepi Park. This versatile property offers commercial upgrades, ample rear parking with alley access, and abundant street parking for clients. Wheelchair access at the front welcomes visitors into a functional main floor, making it an ideal choice for a small business/retail/message with the opportunity to have living quarters at the rear of the building. For more details or to arrange a viewing, contact your local Commercial Realtor®.