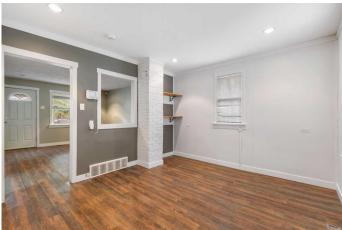

#### \$224,900

0 Bedroom, 0.00 Bathroom, Commercial on 0.09 Acres

Central Business District., Grande Prairie, Alberta

Discover a rare opportunity in the heart of Grande Prairieâ€"a 778-square-foot mixed-use commercial property perfectly positioned on 102 Avenue between Tim Horton's and Muskoseepi Park. This versatile property offers commercial upgrades, ample rear parking with alley access, and abundant street parking for clients. Wheelchair access at the front welcomes visitors into a functional main floor, making it an ideal choice for a small business/retail/message with the opportunity to have living quarters at the rear of the building. For more details or to arrange a viewing, contact your local Commercial Realtor®.