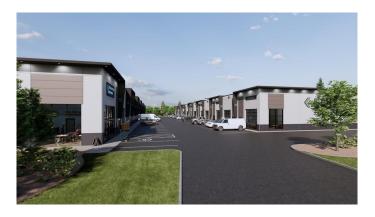

#### \$498,800

0 Bedroom, 0.00 Bathroom, Commercial on 0.00 Acres

Southbank Industrial Park, Okotoks, Alberta

Welcome to the Foundry Okotoks!! a new commercial park development in the Southbank Commercial Park located at 9 Southbank Crescent in the thriving town of Okotoks, Alberta. Scheduled for completion in late spring or early summer of 2025, this project offers an exceptional opportunity for businesses and investors to establish themselves in a dynamic and growing community. With units sized from 1,187 to 14,219 square feet and prices starting at \$400 per square foot, the Foundry provides versatile options to suit a diverse range of commercial needs.

Strategically located near prominent retailers such as Costco and Home Depot, as well as other thriving commercial establishments, the Foundry offers seamless access to Highway 2 and the rapidly expanding Calgary Metropolitan Region. Zoned IBP, this modern development features floor-to-ceiling heights of 19.5 feet and an overall building height of 22 feet, making it an ideal space for businesses such as medical offices, childcare services, food franchises, boutique retail, recreation facilities, professional offices, and other service-based enterprises.

Don't miss out on this unique opportunity, that will build equity for a lifetime. Find use through various marketing means or contact your agent today for more information and to secure your unit in this exciting new development. All photos and plans are artist renderings. Info package is available on request.