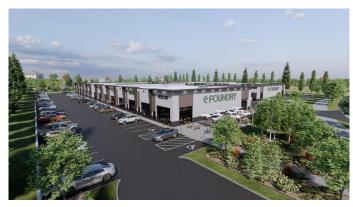

#### \$498,800

0 Bedroom, 0.00 Bathroom, Commercial on 0.00 Acres

Southbank Industrial Park, Okotoks, Alberta

Welcome to the Foundry Okotoks!! a new commercial park development in the Southbank Commercial Park located at 9 Southbank Crescent in the thriving town of Okotoks, Alberta. Scheduled for completion in late spring or early summer of 2025, this project offers an exceptional opportunity for businesses and investors to establish themselves in a dynamic and growing community. With units sized from 1,187 to 14,219 square feet and prices starting at \$400 per square foot, the Foundry provides versatile options to suit a diverse range of commercial needs.

Strategically located near prominent retailers such as Costco and Home Depot, as well as other thriving commercial establishments, the Foundry offers seamless access to Highway 2 and the rapidly expanding Calgary Metropolitan Region. Zoned IBP, this modern development features floor-to-ceiling heights of 19.5 feet and an overall building height of 22 feet, making it an ideal space for businesses such as medical offices, childcare services, food franchises, boutique retail, recreation facilities, professional offices, and other service-based enterprises.

Don't miss out on this unique opportunity, that will build equity for a lifetime. Find use through various marketing means or contact your agent today for more information and to secure your unit in this exciting new development. All photos and plans are artist renderings. Info package is available on request.