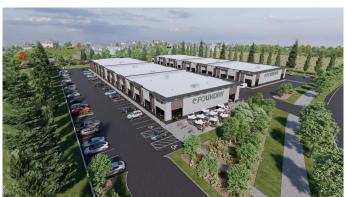

#### \$498,800

0 Bedroom, 0.00 Bathroom, Commercial on 0.00 Acres

Southbank Industrial Park, Okotoks, Alberta

Welcome to the Foundry Okotoks!! a new commercial park development in the Southbank Commercial Park located at 9 Southbank Crescent in the thriving town of Okotoks, Alberta. Scheduled for completion in late spring or early summer of 2025, this project offers an exceptional opportunity for businesses and investors to establish themselves in a dynamic and growing community. With units sized from 1,187 to 14,219 square feet and prices starting at \$400 per square foot, the Foundry provides versatile options to suit a diverse range of commercial needs.

Strategically located near prominent retailers such as Costco and Home Depot, as well as other thriving commercial establishments, the Foundry offers seamless access to Highway 2 and the rapidly expanding Calgary Metropolitan Region. Zoned IBP, this modern development features floor-to-ceiling heights of 19.5 feet and an overall building height of 22 feet, making it an ideal space for businesses such as medical offices, childcare services, food franchises, boutique retail, recreation facilities, professional offices, and other service-based enterprises.

Don't miss out on this unique opportunity, that will build equity for a lifetime. Find use through various marketing means or contact your agent today for more information and to secure your unit in this exciting new development. All photos and plans are artist renderings. Info package is available on request.