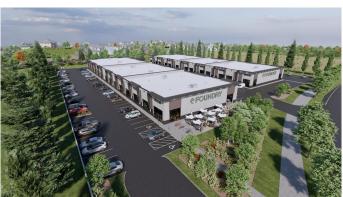

## \$474,900

0 Bedroom, 0.00 Bathroom, Commercial on 0.00 Acres

Southbank Industrial Park, Okotoks, Alberta

Welcome to the Foundry Okotoks!! a new commercial park development in the Southbank Commercial Park located at 9 Southbank Crescent in the thriving town of Okotoks, Alberta. Scheduled for completion in late spring or early summer of 2025, this project offers an exceptional opportunity for businesses and investors to establish themselves in a dynamic and growing community. With units sized from 1,187 to 14,219 square feet and prices starting at \$400 per square foot, the Foundry provides versatile options to suit a diverse range of commercial needs.

Strategically located near prominent retailers such as Costco and Home Depot, as well as other thriving commercial establishments, the Foundry offers seamless access to Highway 2 and the rapidly expanding Calgary Metropolitan Region. Zoned IBP, this modern development features floor-to-ceiling heights of 19.5 feet and an overall building height of 22 feet, making it an ideal space for businesses such as medical offices, childcare services, food franchises, boutique retail, recreation facilities, professional offices, and other service-based enterprises.

Don't miss out on this unique opportunity, that will build equity for a lifetime. Find use through various marketing means or contact your agent today for more information and to secure your unit in this exciting new development. All photos and plans are artist renderings. Info package is available on request.