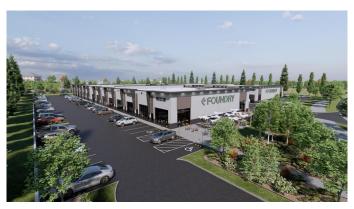

## \$474,900

0 Bedroom, 0.00 Bathroom, Commercial on 0.00 Acres

Southbank Industrial Park, Okotoks, Alberta

Welcome to the Foundry Okotoks!! a new commercial park development in the Southbank Commercial Park located at 9 Southbank Crescent in the thriving town of Okotoks, Alberta. Scheduled for completion in late spring or early summer of 2025, this project offers an exceptional opportunity for businesses and investors to establish themselves in a dynamic and growing community. With units sized from 1,187 to 14,219 square feet and prices starting at \$400 per square foot, the Foundry provides versatile options to suit a diverse range of commercial needs.

Strategically located near prominent retailers such as Costco and Home Depot, as well as other thriving commercial establishments, the Foundry offers seamless access to Highway 2 and the rapidly expanding Calgary Metropolitan Region. Zoned IBP, this modern development features floor-to-ceiling heights of 19.5 feet and an overall building height of 22 feet, making it an ideal space for businesses such as medical offices, childcare services, food franchises, boutique retail, recreation facilities, professional offices, and other service-based enterprises.

Don't miss out on this unique opportunity, that will build equity for a lifetime. Find use through various marketing means or contact your agent today for more information and to secure your unit in this exciting new development. All photos and plans are artist renderings. Info package is available on request.