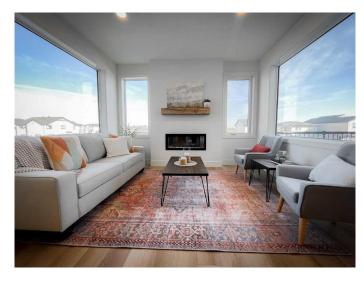

## \$589,900

3 Bedroom, 3.00 Bathroom, 1,807 sqft Residential on 0.10 Acres

Country Meadows Estates, Lethbridge, Alberta

Welcome to the "Comrie" model by Stranville Living Master Builder, located in the desirable west Lethbridge community of Country Meadows. Tucked on the northern edge of West Lethbridge, Country Meadows boasts a tag line of "10 Minutes To Anywhere", which is pretty accurate considering it's convenient access to Metis Trail, University Drive, and the Crowsnest Trail. Directly to the south of Country Meadows, you'll find a K-5 public school scheduled to open in the fall of 2025, and continuing south, the Cavendish Farms Centre with two ice arenas and the Lethbridge Curling Club. Connected to the Cavendish Farms Centre is the Cor Van Raay YMCA with it's state of the art Aquatic Center, Fitness Center, and even a Licensed Child Care Center. This award-winning home model shows incredibly well and happens to be situated on a rare WALKOUT lot with an unfinished basement. The future development of this basement adds a large family room and flex space with another bedroom and 3-piece bathroom. As you can see in the pictures, large unobstructed windows light the entire main floor and provide terrific views of the rear yard, which measures an impressive 136' in depth. Other main floor features include a large walk through pantry with a butler's cabinet and floating shelves, a welcoming foyer with bench, and an oversized patio door leading to the rear facing vinyl deck. The main floor also includes a beautifully appointed kitchen with two-tone Adora Cabinets, fully

# of Fireplaces 1

Fireplaces Electric, Living Room, Mantle

Has Basement Yes

Basement Full, Unfinished, Walk-Out

**Exterior** 

Exterior Features BBQ gas line, Private Yard

Lot Description Back Lane, Back Yard, Front Yard, Interior Lot, Street Lighting