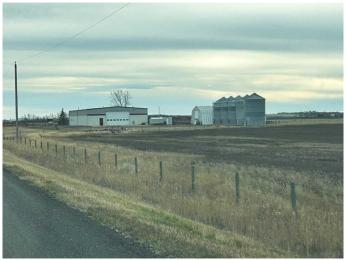

### \$1,690,000

0 Bedroom, 0.00 Bathroom, Agri-Business on 77.35 Acres

NONE, Rural Cypress County, Alberta

This 77.35-acre property offers a versatile setup with a 7680 sq ft heated shop featuring two drive-in overhead doors and a partitioned wall with an additional overhead door. The front portion includes a kitchenette, office area, and bathroom. A 2400 sq ft cold storage Quonset provides extra space for equipment or storage. The property is equipped with 5 grain bins, making it ideal for agricultural use. Located just off Highway 1, it offers excellent access and visibility. Whether for business, farming, or recreational use, this property provides ample space and functional structures in a prime location.