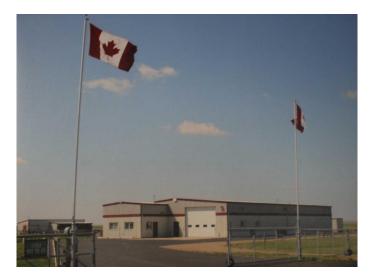

### \$1,690,000

0 Bedroom, 0.00 Bathroom, Agri-Business on 77.35 Acres

NONE, Rural Cypress County, Alberta

This 77.35-acre property offers a versatile setup with a 7680 sq ft heated shop featuring two drive-in overhead doors and a partitioned wall with an additional overhead door. The front portion includes a kitchenette, office area, and bathroom. A 2400 sq ft cold storage Quonset provides extra space for equipment or storage. The property is equipped with 5 grain bins, making it ideal for agricultural use. Located just off Highway 1, it offers excellent access and visibility. Whether for business, farming, or recreational use, this property provides ample space and functional structures in a prime location.