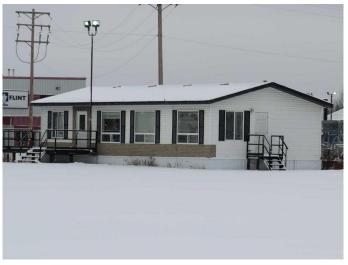

## \$590,000

0 Bedroom, 0.00 Bathroom, Commercial on 4.20 Acres

NONE, Rural Yellowhead County, Alberta

4 ACRES – of Industrial land located on the east side of Edson in the Mizera Industrial Park. Property features a 1,200 sq. ft. office building with 4 offices, reception area, 2 washrooms and small kitchenette – very bright with lots of natural light. The outside storage building is  $15\hat{a}$ €<sup>TM</sup> x  $198\hat{a}$ €<sup>TM</sup>  $\hat{a}$ €" open face, gravel floor split into 4 sections with power and lights. The yard has a good solid base with over \$100,000.00 spent on 1 1/2  $\hat{a}$ €œ & 2  $\hat{A}1/_2\hat{a}$ ۥ gravel,  $6\hat{a}$ €<sup>TM</sup> perimeter security fencing with gate. Multi-use yard for immediate possession.