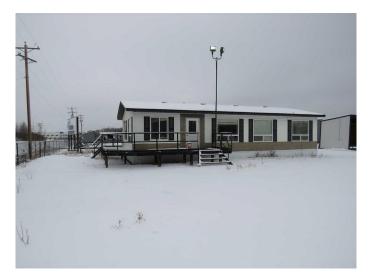

## \$590,000

0 Bedroom, 0.00 Bathroom, Commercial on 4.20 Acres

NONE, Rural Yellowhead County, Alberta

4 ACRES – of Industrial land located on the east side of Edson in the Mizera Industrial Park. Property features a 1,200 sq. ft. office building with 4 offices, reception area, 2 washrooms and small kitchenette – very bright with lots of natural light. The outside storage building is  $15\hat{a}$ €<sup>TM</sup> x  $198\hat{a}$ €<sup>TM</sup>  $\hat{a}$ €" open face, gravel floor split into 4 sections with power and lights. The yard has a good solid base with over \$100,000.00 spent on 1 1/2  $\hat{a}$ €œ & 2  $\hat{A}1/_2\hat{a}$ ۥ gravel,  $6\hat{a}$ €<sup>TM</sup> perimeter security fencing with gate. Multi-use yard for immediate possession.