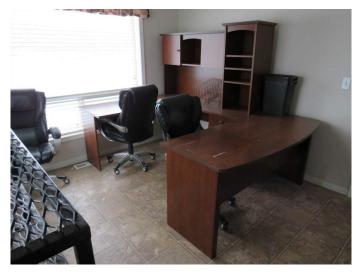

## \$590,000

0 Bedroom, 0.00 Bathroom, Commercial on 4.20 Acres

NONE, Rural Yellowhead County, Alberta

4 ACRES – of Industrial land located on the east side of Edson in the Mizera Industrial Park. Property features a 1,200 sq. ft. office building with 4 offices, reception area, 2 washrooms and small kitchenette – very bright with lots of natural light. The outside storage building is  $15\hat{a}$ €<sup>TM</sup> x  $198\hat{a}$ €<sup>TM</sup>  $\hat{a}$ €" open face, gravel floor split into 4 sections with power and lights. The yard has a good solid base with over \$100,000.00 spent on 1 1/2  $\hat{a}$ €œ & 2  $\hat{A}1/_2\hat{a}$ ۥ gravel,  $6\hat{a}$ €<sup>TM</sup> perimeter security fencing with gate. Multi-use yard for immediate possession.