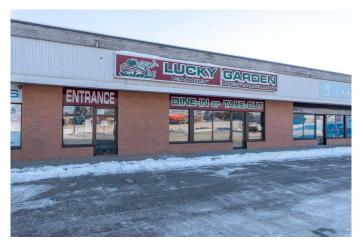

### \$175,000

0 Bedroom, 0.00 Bathroom, Commercial on 0.00 Acres

Aurora, Lloydminster, Saskatchewan

Nestled along the bustling Highway 17, this well-established restaurant exudes a charm that is as inviting as it is enduring. Modernity and tradition blend seamlessly within its walls, where every corner holds a story waiting to be savoured. The sale of the business includes modern equipment and tasteful furnishings that add an air of sophistication. With seating for over 50 patrons, this culinary haven promises not just a meal but an experience. While previously operating solely as a take-out service, the restaurant now stands poised for full-service glory, ready to welcome guests into its warm embrace. An attractive lease ensures stability and ease, making this opportunity one not to be missed. Quick possession is available.