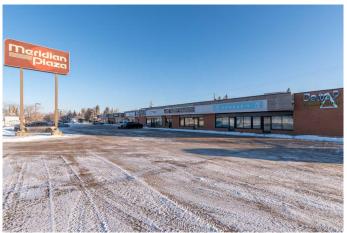

### \$175,000

0 Bedroom, 0.00 Bathroom, Commercial on 0.00 Acres

Aurora, Lloydminster, Saskatchewan

Nestled along the bustling Highway 17, this well-established restaurant exudes a charm that is as inviting as it is enduring. Modernity and tradition blend seamlessly within its walls, where every corner holds a story waiting to be savoured. The sale of the business includes modern equipment and tasteful furnishings that add an air of sophistication. With seating for over 50 patrons, this culinary haven promises not just a meal but an experience. While previously operating solely as a take-out service, the restaurant now stands poised for full-service glory, ready to welcome guests into its warm embrace. An attractive lease ensures stability and ease, making this opportunity one not to be missed. Quick possession is available.

## **Community Information**

Address 3415 50 Avenue

Subdivision Aurora

City Lloydminster

County Lloydminster

Province Saskatchewan

Postal Code S9V 0N9