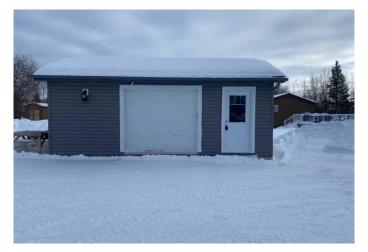

#### \$374,900

3 Bedroom, 2.00 Bathroom, 1,520 sqft Residential on 0.72 Acres

Golden Sands, Lac La Biche County, Alberta

The Perfect Complete Package! This property offers everything you will need and is 100% move in ready. This meticulous 2013 manufactured home offers a unique layout, designed to take in the near by lake views, with the primary bedroom w/en-suite and walk in closet at one end next to the open concept kitchen, dining and family room, the other end offers a formal living room, a full bath and 2 additional bedrooms, with new vinyl plank flooring throughout, A/C and Central Vac. There are 2 generous size decks off the home as well to take in the perennial flower beds and the perfectly set up manicured, manageable .72 acre lot. In addition there is a 30x30 shop with 10ft walls, 220 power, overhead heat, washroom with toilet, sink and shower prepped. Also added in 2021 a 14x26 garage and garden shed. So much attention to detail has been put into making this a very attractive property including all the siding being replaced to match, all buildings excluding the home have new shingles. For you convenience the cistern and holding tank are 3200 gallons. Located 20 minutes from Lac La Biche in the sought after laid back lakeside subdivision of Golden Sands Bay, offering a boat launch to access Lac La Biche Lake with premier fishing, water and winter sports, a public beach, playground and a great mix of full time and recreational residence! Most furnishings, shop tools and toys can be negotiable. This property will not disappoint! Don't Delay, Call to View Today!