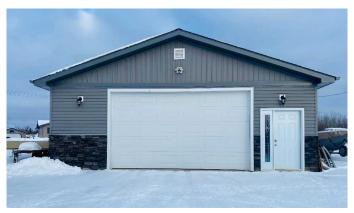

#### \$374,900

3 Bedroom, 2.00 Bathroom, 1,520 sqft Residential on 0.72 Acres

Golden Sands, Lac La Biche County, Alberta

The Perfect Complete Package! This property offers everything you will need and is 100% move in ready. This meticulous 2013 manufactured home offers a unique layout, designed to take in the near by lake views, with the primary bedroom w/en-suite and walk in closet at one end next to the open concept kitchen, dining and family room, the other end offers a formal living room, a full bath and 2 additional bedrooms, with new vinyl plank flooring throughout, A/C and Central Vac. There are 2 generous size decks off the home as well to take in the perennial flower beds and the perfectly set up manicured, manageable .72 acre lot. In addition there is a 30x30 shop with 10ft walls, 220 power, overhead heat, washroom with toilet, sink and shower prepped. Also added in 2021 a 14x26 garage and garden shed. So much attention to detail has been put into making this a very attractive property including all the siding being replaced to match, all buildings excluding the home have new shingles. For you convenience the cistern and holding tank are 3200 gallons. Located 20 minutes from Lac La Biche in the sought after laid back lakeside subdivision of Golden Sands Bay, offering a boat launch to access Lac La Biche Lake with premier fishing, water and winter sports, a public beach, playground and a great mix of full time and recreational residence! Most furnishings, shop tools and toys can be negotiable. This property will not disappoint! Don't Delay, Call to View Today!