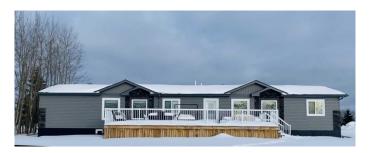

#### \$374,900

3 Bedroom, 2.00 Bathroom, 1,520 sqft Residential on 0.72 Acres

Golden Sands, Lac La Biche County, Alberta

The Perfect Complete Package! This property offers everything you will need and is 100% move in ready. This meticulous 2013 manufactured home offers a unique layout, designed to take in the near by lake views, with the primary bedroom w/en-suite and walk in closet at one end next to the open concept kitchen, dining and family room, the other end offers a formal living room, a full bath and 2 additional bedrooms, with new vinyl plank flooring throughout, A/C and Central Vac. There are 2 generous size decks off the home as well to take in the perennial flower beds and the perfectly set up manicured, manageable .72 acre lot. In addition there is a 30x30 shop with 10ft walls, 220 power, overhead heat, washroom with toilet, sink and shower prepped. Also added in 2021 a 14x26 garage and garden shed. So much attention to detail has been put into making this a very attractive property including all the siding being replaced to match, all buildings excluding the home have new shingles. For you convenience the cistern and holding tank are 3200 gallons. Located 20 minutes from Lac La Biche in the sought after laid back lakeside subdivision of Golden Sands Bay, offering a boat launch to access Lac La Biche Lake with premier fishing, water and winter sports, a public beach, playground and a great mix of full time and recreational residence! Most furnishings, shop tools and toys can be negotiable. This property will not disappoint! Don't Delay, Call to View Today!

#### **Essential Information**

MLS® # A2181015 Price \$374,900

Bedrooms 3
Bathrooms 2.00

Full Baths 2

Square Footage 1,520 Acres 0.72 Year Built 2013

Type Residential Sub-Type Detached

Style Acreage with Residence, Mobile