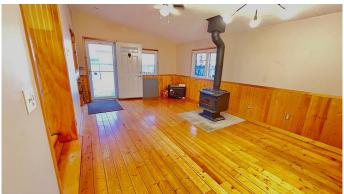

## \$120,000

2 Bedroom, 1.00 Bathroom, 907 sqft Residential on 0.14 Acres

Hanna, Hanna, Alberta

This charming home features 2 bedrooms, 1 bath. The master bedroom has a large walk-in closet/dressing room. Get cozy by the wood burning stove in this spacious living room. Convenient main floor laundry makes doing laundry a breeze. Step out the back porch to large garage perfect for the handyman complete with heated workshop, lots of extra outside storage. This property is located on the edge to town so take advantage of the fabulous view of the countryside to walk the dog, bird watch or just take a stroll along side the CN dam. Call your realtor today.

## Interior

Interior Features See Remarks

Appliances Dishwasher, Electric Stove, Refrigerator, Washer/Dryer, Microwave

Heating Forced Air

Cooling None
Fireplace Yes
# of Fireplaces 1

Fireplaces Great Room, Wood Burning Stove