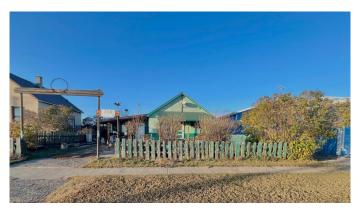

## \$120,000

2 Bedroom, 1.00 Bathroom, 907 sqft Residential on 0.14 Acres

Hanna, Hanna, Alberta

This charming home features 2 bedrooms, 1 bath. The master bedroom has a large walk-in closet/dressing room. Get cozy by the wood burning stove in this spacious living room. Convenient main floor laundry makes doing laundry a breeze. Step out the back porch to large garage perfect for the handyman complete with heated workshop, lots of extra outside storage. This property is located on the edge to town so take advantage of the fabulous view of the countryside to walk the dog, bird watch or just take a stroll along side the CN dam. Call your realtor today.

## Interior

Interior Features See Remarks

Appliances Dishwasher, Electric Stove, Refrigerator, Washer/Dryer, Microwave

Heating Forced Air

Cooling None
Fireplace Yes
# of Fireplaces 1

Fireplaces Great Room, Wood Burning Stove