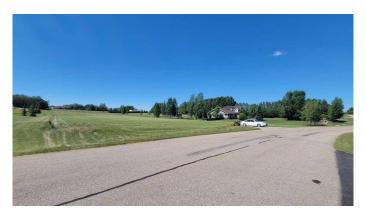

### \$999,999

0 Bedroom, 0.00 Bathroom, Land on 2.86 Acres

Butte Hills, Rural Rocky View County, Alberta

For more information, please click Brochure button below.

Welcome to this dream property! This rare 2.76 acre acreage lot offers a unique opportunity to potentially build your custom home in one of the most desirable communities just outside Calgary. Situated only a 10-minute drive from Calgary and a 5-minute drive from CrossIron Mills Mall, you'II enjoy the perfect blend of peaceful country living with all the conveniences of city amenities at your fingertips. This fully serviced lot is ready for development, offering ample space for your ideal home, garage, and outdoor living areas. Don't miss your chance to own this exceptional piece of land in an unbeatable location! Don't miss out on this Property!