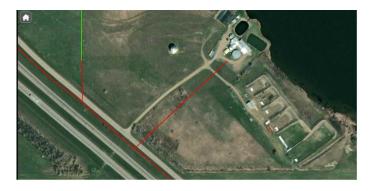

#### \$110,000

0 Bedroom, 0.00 Bathroom, Land on 7.49 Acres

NONE, Rural Newell, County of, Alberta

Click brochure link for more details. 7.49 Acres of land in Newell County, west of Brooks town centre. 3 Phase power lines are nearby. LINC 0027395541, Title number 231308314. Preliminary plans for development opportunity can be shared with successful buyer.

#### **Community Information**

| Address     | 145048 192 Township N   |
|-------------|-------------------------|
| Subdivision | NONE                    |
| City        | Rural Newell, County of |
| County      | Newell, County of       |
| Province    | Alberta                 |
| Postal Code | T0J 0Z0                 |