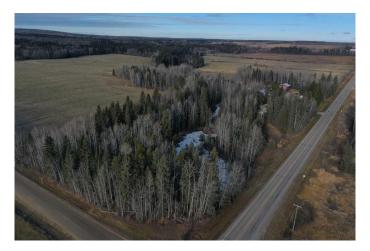

#### \$299,900

0 Bedroom, 0.00 Bathroom, Land on 9.04 Acres

NONE, Rural Brazeau County, Alberta

Presenting a 9-acre parcel just west of Drayton Valley. This is the perfect spot to build your dream home while enjoying the convenience of being close to town. Enjoy a walk along the creek in environmental reserve that runs north of north boundary of property. Opportunities like this are rare, making it an exceptional find for those seeking a piece of land with endless potential right at their fingertips.