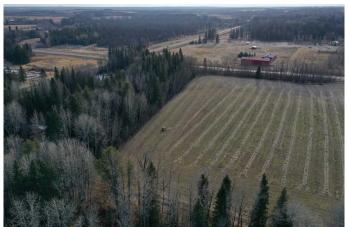

#### \$299,900

0 Bedroom, 0.00 Bathroom, Land on 9.04 Acres

NONE, Rural Brazeau County, Alberta

Presenting a 9-acre parcel just west of Drayton Valley. This is the perfect spot to build your dream home while enjoying the convenience of being close to town. Enjoy a walk along the creek in environmental reserve that runs north of north boundary of property. Opportunities like this are rare, making it an exceptional find for those seeking a piece of land with endless potential right at their fingertips.