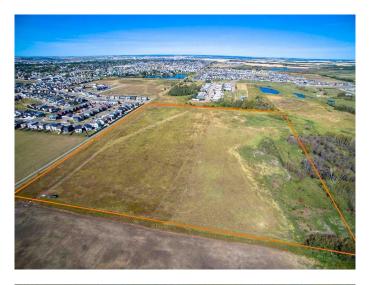

### \$1,690,000

0 Bedroom, 0.00 Bathroom, Land on 25.92 Acres

Cobblestone., Grande Prairie, Alberta

For more information, please click Brochure button below.

Terrific investment / development opportunity! This prime parcel of development land is being sold at an unmatched price per acre within the City. It is situated near the ever-growing area of Cobblestone, Fieldbrook and Riverstone and is next in line for development in the area. Located just off of 100th Ave, it's close to downtown, schools and shopping centres. The newer Riverstone Public School (K-8) is a mere stones throw away with its East-most boundary touching the parcel. Existing City sewer line already connected on the parcel; all other services directly adjacent. Very central location with many businesses, including grocery store, right in the neighbourhood. Owner is willing to sell the adjacent vacant land to the North, which connects this parcel to 100th Ave for even easier access as well as offering great opportunity for potential commercial development. Seller financing and/or partnership available with both parcels.