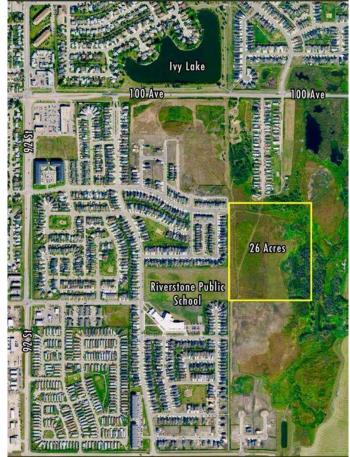

### \$1,690,000

0 Bedroom, 0.00 Bathroom, Land on 25.92 Acres

Cobblestone., Grande Prairie, Alberta

For more information, please click Brochure button below.

Terrific investment / development opportunity! This prime parcel of development land is being sold at an unmatched price per acre within the City. It is situated near the ever-growing area of Cobblestone, Fieldbrook and Riverstone and is next in line for development in the area. Located just off of 100th Ave, it's close to downtown, schools and shopping centres. The newer Riverstone Public School (K-8) is a mere stones throw away with its East-most boundary touching the parcel. Existing City sewer line already connected on the parcel; all other services directly adjacent. Very central location with many businesses, including grocery store, right in the neighbourhood. Owner is willing to sell the adjacent vacant land to the North, which connects this parcel to 100th Ave for even easier access as well as offering great opportunity for potential commercial development. Seller financing and/or partnership available with both parcels.