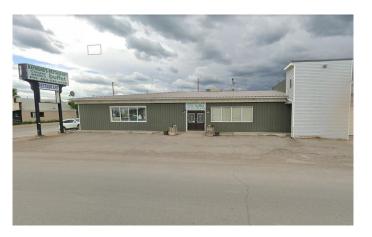

# \$128,000 - 2309 20 Avenue, Nanton

MLS® #A2180311

### \$128,000

0 Bedroom, 0.00 Bathroom, Commercial on 0.00 Acres

NONE, Nanton, Alberta

Price reduced! Great opportunity to own your own family-run turnkey licensed restaurant business in the town of Nanton. Restaurant with 100-seat capacity with conference and banquet facilities. Currently open five days per week. Close to horse-racing, museum, and gas stations.

# **Community Information**

Address 2309 20 Avenue

Subdivision NONE
City Nanton

County Willow Creek No. 26, M.D. of

Province Alberta
Postal Code T0L 1R0