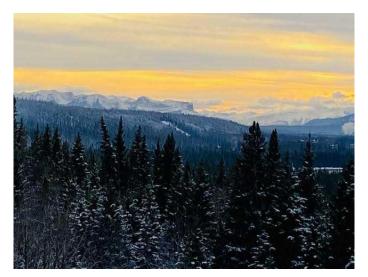

# \$199,900 - 24231 East River Road, Rural Yellowhead County

MLS® #A2179028

\$199,900

0 Bedroom, 0.00 Bathroom, Land on 22.20 Acres

NONE, Rural Yellowhead County, Alberta

Discover 22 acres of breathtaking Rocky Mountain views and rich history in Yellowhead County. This remarkable property, once an old railway right-of-way, features a distinctive long and narrow shape—approximately 50 meters wide along most of its length, expanding to about 75 meters at the northern end near the road, and stretching an impressive 1,785 meters in total length.

Set against the stunning backdrop of the

Rocky Mountains, this unique parcel blends history, scenery, and opportunityâ€"ready for you to make it your own

#### **Exterior**

Lot Description Views, Native Plants, Secluded, Wooded