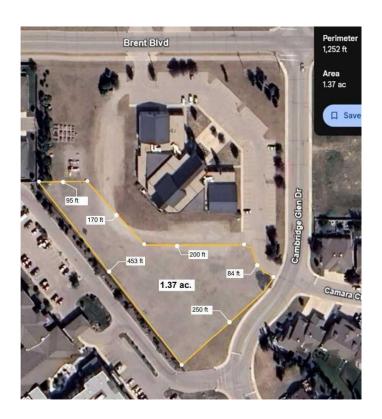

### \$800,000

0 Bedroom, 0.00 Bathroom, Land on 1.37 Acres

Cambridge Glen, Strathmore, Alberta

~ DEVELOPMENT OPPORTUNITY ~. Land Only...available for sale pending subdivision. This land is zoned P1 - Public Service District which offers so many development opportunities for the savvy developer. Nestled between Sagewood Villas and Hope Community Covenant Church and within the community of Cambridge Glen, the land which will be eventually subdivided, has the opportunity to be built out in any of the following uses: Residential Care, Seniors Housing, Athletic and Recreational Facility, Child Care Services, Cultural Facilities, Custodial Dwelling Unit, Education Services, Extended Medical Treatment Services, Religious Assembly, & many more options. As subdivision will be applied for with the accompaniment of an offer, the amount of land purchased can be negotiated. Call your awesome Realtor today to discuss your ideas.

#### **Essential Information**

MLS® # A2178971 Price \$800,000

Bathrooms 0.00 Acres 1.37 Type Land

Sub-Type Commercial Land

Status Active

### **Community Information**

Address 245 Brent Boulevard

Subdivision Cambridge Glen

City Strathmore

County Wheatland County

Province Alberta

Postal Code T1P 1W4