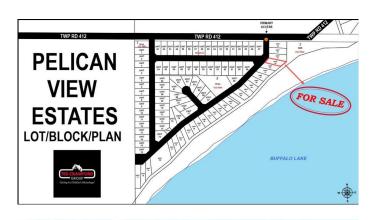

## \$360,000

0 Bedroom, 0.00 Bathroom, Land on 0.25 Acres

Pelican View Estates, Rural Camrose County, Alberta

A magnificent lakefront property backing on to one of the best lakes in Alberta! A short drive from major cities and towns, 113 Lakeshore Drive is situated on 0.25 acres of land, a south facing lot with direct access to Buffalo Lake, communal dock systems with the convenience of purchasing your own boat slip and a real opportunity to build your home away from home. Being nestled in a provincial park, this is your chance to take advantage of everything nature has to offer including all of the water sports you could ever want: jet-skiing, pontoon boating, fishing boat, ice fishing – all year round activities! Neighboring lot 44 is also for sale and has the possibility of combining the two to make one massive lot. If that appeals to you, house plans can be available. Discover Alberta's best kept secret at Pelican View Estates with fully serviced lots, paved access to your property and local schooling with recreation facilities. Your future is calling – don't let this opportunity pass you by!

# **Community Information**

| Address     | 113, 20419 Township Road 412 |
|-------------|------------------------------|
| Subdivision | Pelican View Estates         |
| City        | Rural Camrose County         |
| County      | Camrose County               |
| Province    | Alberta                      |
| Postal Code | ТОВ ОНО                      |