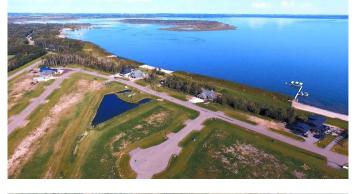

## \$360,000

0 Bedroom, 0.00 Bathroom, Land on 0.25 Acres

Pelican View Estates, Rural Camrose County, Alberta

A magnificent lakefront property backing on to one of the best lakes in Alberta! A short drive from major cities and towns, 113 Lakeshore Drive is situated on 0.25 acres of land, a south facing lot with direct access to Buffalo Lake, communal dock systems with the convenience of purchasing your own boat slip and a real opportunity to build your home away from home. Being nestled in a provincial park, this is your chance to take advantage of everything nature has to offer including all of the water sports you could ever want: jet-skiing, pontoon boating, fishing boat, ice fishing – all year round activities! Neighboring lot 44 is also for sale and has the possibility of combining the two to make one massive lot. If that appeals to you, house plans can be available. Discover Alberta's best kept secret at Pelican View Estates with fully serviced lots, paved access to your property and local schooling with recreation facilities. Your future is calling – don't let this opportunity pass you by!