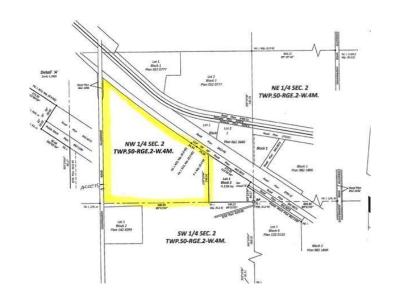

### \$1,890,000

0 Bedroom, 0.00 Bathroom, Commercial on 63.00 Acres

NONE, Rural Vermilion River, County of, Alberta

Great Highway 16 exposure 9 kms west of Lloydminster. Your choice of 10, 63 or 73 acres subdivided and ready for your development!