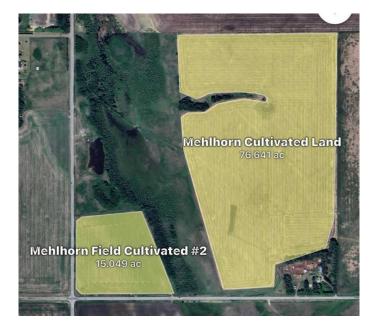

# \$1,999,900 - 1542 Township Road 324, Rural Mountain View County

MLS® #A2176460

\$1,999,900

0 Bedroom, 0.00 Bathroom, Land on 159.00 Acres

NONE, Rural Mountain View County, Alberta

WOW! WOW! WOW! What else can be said to describe this quarter section (159.0 acres) of highly productive cultivated farm & pasture land situated in Mountain View County on the south-west town limit of OLDS, AB. Incredible rural-urban fringe land buying opportunities like this don't come around very often. Approx. 92 acres of cultivatable crop land with the remainder in pasture and yard site. Numerous potential new building site locations for your dream home on this land. The property is being sold with the current tenant (& sub-tenant) in place - \$12,000 rental income per year for the entire property- ask a Realtor for further details. The mature treed yard site has a tenant occupied old house -LIST PRICE BASED ON LAND, SERVICES, & FARM OUTBUILDING VALUE ONLY. The yard site is accessed right off pavement & has power, drilled water well, steel quonset, barn, and 2 steel grain bins. Yard site is on propane - no natural gas service on the property at this time. Subdivide the original yards site or the naturally severed parcel in SW corner (Requires county approval). This once in several generations investment opportunity is not to be missed!!