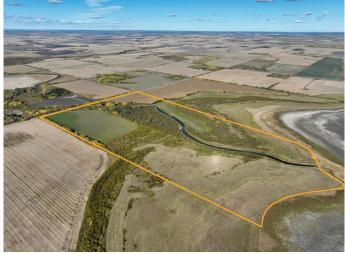

#### \$599,000

0 Bedroom, 0.00 Bathroom, Agri-Business on 229.80 Acres

NONE, La Glace, Alberta

229.8+/- Acres on 2 titles selling together as 1 parcel, 100 acres more or less being farmed. 2024 crop was canola and hay.; The balance of acres are pasture, bush, creek and La Glace Lake shoreline. Excellent land for farming, pasture and recreation. Call your Realtor today for more information.