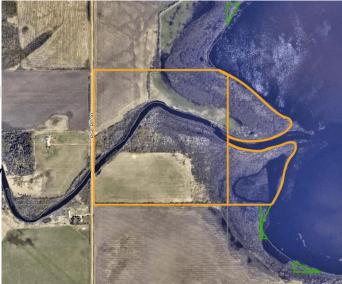

#### \$599,000

0 Bedroom, 0.00 Bathroom, Agri-Business on 229.80 Acres

NONE, La Glace, Alberta

229.8+/- Acres on 2 titles selling together as 1 parcel, 100 acres more or less being farmed. 2024 crop was canola and hay.; The balance of acres are pasture, bush, creek and La Glace Lake shoreline. Excellent land for farming, pasture and recreation. Call your Realtor today for more information.