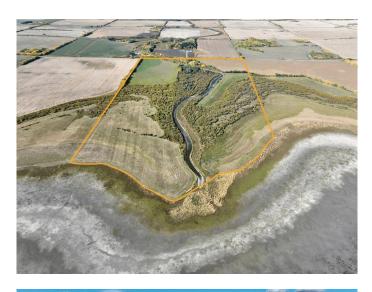

#### \$599,000

0 Bedroom, 0.00 Bathroom, Agri-Business on 229.80 Acres

NONE, La Glace, Alberta

229.8+/- Acres on 2 titles selling together as 1 parcel, 100 acres more or less being farmed. 2024 crop was canola and hay.; The balance of acres are pasture, bush, creek and La Glace Lake shoreline. Excellent land for farming, pasture and recreation. Call your Realtor today for more information.