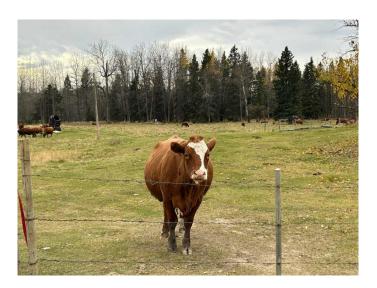

#### \$600,000

0 Bedroom, 0.00 Bathroom, Land on 158.06 Acres

NONE, Winfield, Alberta

Bare pasture quarter, ready for next year. Fenced and has had 30 pairs on this current year. There is evidence that some of the land has been cultivated in the past. There is a disused yard site in the NE corner of the property. Hard to find a quarter of land priced at this money.