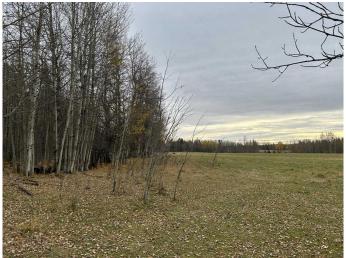

#### \$600,000

0 Bedroom, 0.00 Bathroom, Land on 158.06 Acres

NONE, Winfield, Alberta

Bare pasture quarter, ready for next year. Fenced and has had 30 pairs on this current year. There is evidence that some of the land has been cultivated in the past. There is a disused yard site in the NE corner of the property. Hard to find a quarter of land priced at this money.