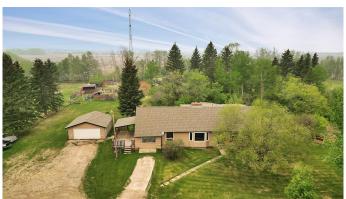

The property features a 2-storey main house (built in 1974), a mobile home (1991), a 24'x24' detached garage (1976), a 40'x26' insulated shop with cement flooring, a 50'x24' cold storage pole-style shop (1998), and numerous other outbuildings. The land is level, with approximately 32 acres of arable farmland featuring excellent soil quality, expansive pastures, low-lying areas, treed and brush sections, and a beautiful tree-lined driveway that leads from paved Range Road 270 to the yard site.

The main home offers a functional layout with a main floor master bedroom, two living areas (one with a wood-burning fireplace), a kitchen complete with an indoor barbecue, and a renovated 2-piece bath. The expansive bonus room addition features a gas fireplace, patio

The well-maintained mobile home includes 2 bedrooms, 1 bathroom, upgraded vinyl windows (2007), a south-facing covered deck, and a parking shelter.

Renovation highlights include new windows for both the house and mobile home (2007), a fully renovated main floor 2-piece bath, and a complete second floor renovation with new doors, trim, and paint. Also a complete bathroom reno including shower, flooring, vanity, and paint. Additional upgrades include shingles and siding on the house (2011) and a replacement of the septic tank (1992).