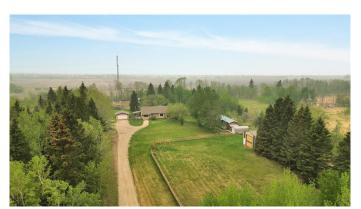

The property features a 2-storey main house (built in 1974), a mobile home (1991), a 24'x24' detached garage (1976), a 40'x26' insulated shop with cement flooring, a 50'x24' cold storage pole-style shop (1998), and numerous other outbuildings. The land is level, with approximately 32 acres of arable farmland featuring excellent soil quality, expansive pastures, low-lying areas, treed and brush sections, and a beautiful tree-lined driveway that leads from paved Range Road 270 to the yard site.

Zoned A1 Future Urban Development District, this property allows for agricultural and related uses until the land is needed for urban development. This property is a rare combination of lifestyle, investment, income potential, and privacyâ€"an opportunity that rarely comes along!