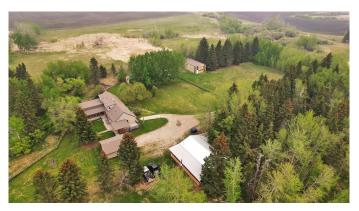

# \$1,750,000

4 Bedroom, 3.00 Bathroom, 3,220 sqft Agri-Business on 80.00 Acres

NONE, Red Deer, Alberta

Fabulous opportunity with recent renovation upgrades! Invest in your future and enjoy complete privacy on this 80-acre parcel, located within Red Deer's intermunicipal district along its eastern boundary. This property offers a wonderful rural lifestyle, a solid investment hold, dual-residence living, and multiple streams of farming income, including livestock, equestrian, solar, tree farming, market gardening, and grain. With its proximity to the city, this is a unique opportunity where your living investment is sure to appreciate over time.

The property features a 2-storey main house (built in 1974), a mobile home (1991), a 24'x24' detached garage (1976), a 40'x26' insulated shop with cement flooring, a 50'x24' cold storage pole-style shop (1998), and numerous other outbuildings. The land is level, with approximately 32 acres of arable farmland featuring excellent soil quality, expansive pastures, low-lying areas, treed and brush sections, and a beautiful tree-lined driveway that leads from paved Range Road 270 to the yard site.