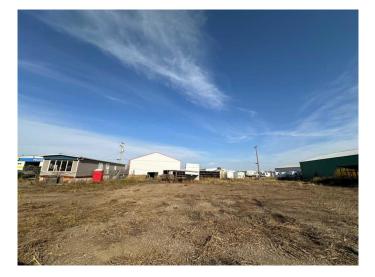

## \$119,000

0 Bedroom, 0.00 Bathroom, Land on 0.50 Acres

Vermilion, Vermilion, Alberta

Half acre industrial lot on Vermilion's East side. Included is the mobile that is converted to office space and work shop. You can plan a build or use for storage. Great spot with easy access. Gated and partially fenced.

#### Exterior

Lot Description Interior Lot, Level