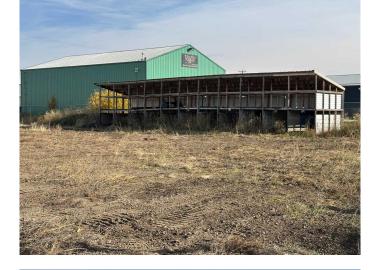

## \$119,000

0 Bedroom, 0.00 Bathroom, Land on 0.50 Acres

Vermilion, Vermilion, Alberta

Half acre industrial lot on Vermilion's East side. Included is the mobile that is converted to office space and work shop. You can plan a build or use for storage. Great spot with easy access. Gated and partially fenced.