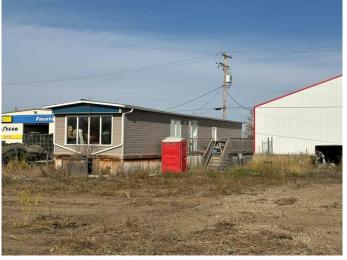

## \$119,000

0 Bedroom, 0.00 Bathroom, Land on 0.50 Acres

Vermilion, Vermilion, Alberta

Half acre industrial lot on Vermilion's East side. Included is the mobile that is converted to office space and work shop. You can plan a build or use for storage. Great spot with easy access. Gated and partially fenced.