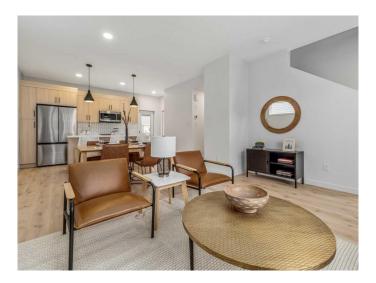

## \$359,900

2 Bedroom, 3.00 Bathroom, 996 sqft Residential on 0.05 Acres

Blackwolf 2, Lethbridge, Alberta

The "Leo" By Avonlea Homes. Super modern town homes located close to Legacy Park. Wide open floor plans, High (painted)ceilings on the main floor, no more Texture. Quartz counter tops, tiled floors in all bathrooms, 2 or 3 bedrooms models. This one is a 2 bedroom model with dual masters and dual ensuites. Convenience of laundry upstairs as well. Single parking pad in front double parking pad in back. Fully Landscaped and Fenced Back Yard included as well. This particular unit is the middle unit, end units are for sale as well at a different price point. Excellent location close to all the amenities the 73 ACRE Legacy Park has to offer. Home is virtually staged. New Home Warranty.

Type Residential

Sub-Type Row/Townhouse

Style 2 Storey
Status Active