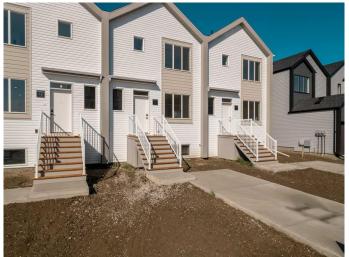

## \$359,900

2 Bedroom, 3.00 Bathroom, 996 sqft Residential on 0.05 Acres

Blackwolf 2, Lethbridge, Alberta

The "Leo" By Avonlea Homes. Super modern town homes located close to Legacy Park. Wide open floor plans, High (painted)ceilings on the main floor, no more Texture. Quartz counter tops, tiled floors in all bathrooms, 2 or 3 bedrooms models. This one is a 2 bedroom model with dual masters and dual ensuites. Convenience of laundry upstairs as well. Single parking pad in front double parking pad in back. Fully Landscaped and Fenced Back Yard included as well. This particular unit is the middle unit, end units are for sale as well at a different price point. Excellent location close to all the amenities the 73 ACRE Legacy Park has to offer. Home is virtually staged. New Home Warranty.