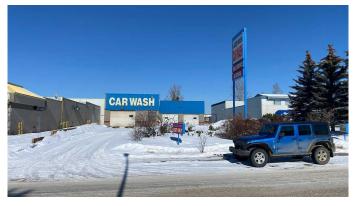

#### \$1,950,000

0 Bedroom, 0.00 Bathroom, Commercial on 0.90 Acres

Glendale, Red Deer, Alberta

Excellent opportunity to own a very profitable CAR WASH & DETAIL SHOP with 1 Touchless bay and 2 detailing bays. This business opened in 1995, been running OVER 25 years. The property site consists of one (1) slightly irregularly shaped lot with a total site area of 0.90 acres (+/- 39,204 SF). much land and only a small portion being used for the car wash, so extra land in back for expansion or another related business possibility for numerous other complimentary income streams is there. Property assessed at \$1.497 M in 2023. Information package available for qualified buyer & confidentiality form to be signed.