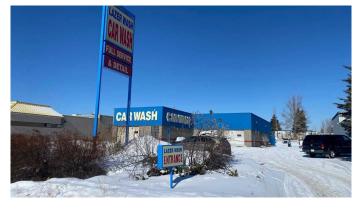

#### \$1,950,000

0 Bedroom, 0.00 Bathroom, Commercial on 0.90 Acres

Glendale, Red Deer, Alberta

Excellent opportunity to own a very profitable CAR WASH & DETAIL SHOP with 1 Touchless bay and 2 detailing bays. This business opened in 1995, been running OVER 25 years. The property site consists of one (1) slightly irregularly shaped lot with a total site area of 0.90 acres (+/- 39,204 SF). much land and only a small portion being used for the car wash, so extra land in back for expansion or another related business possibility for numerous other complimentary income streams is there. Property assessed at \$1.497 M in 2023. Information package available for qualified buyer & confidentiality form to be signed.