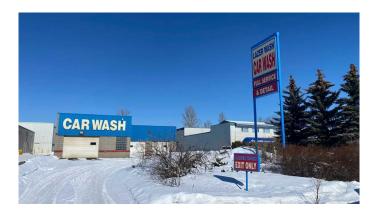

#### \$1,950,000

0 Bedroom, 0.00 Bathroom, Commercial on 0.90 Acres

Glendale, Red Deer, Alberta

Excellent opportunity to own a very profitable CAR WASH & DETAIL SHOP with 1 Touchless bay and 2 detailing bays. This business opened in 1995, been running OVER 25 years. The property site consists of one (1) slightly irregularly shaped lot with a total site area of 0.90 acres (+/- 39,204 SF). much land and only a small portion being used for the car wash, so extra land in back for expansion or another related business possibility for numerous other complimentary income streams is there. Property assessed at \$1.497 M in 2023. Information package available for qualified buyer & confidentiality form to be signed.