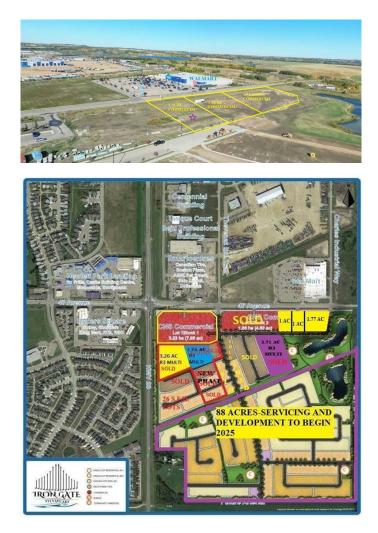

#### \$825,000

0 Bedroom, 0.00 Bathroom, Land on 1.00 Acres

Iron Gate, Sylvan Lake, Alberta

IRON GATE-SYLVAN LAKE. 1 acre parcel of prime commercial development land (zones CNS)in a high traffic area in thriving Sylvan Lake, located directly across from WalMart in Iron Gate subdivision on 47th Avenue. Iron Gate is directly across from three fully developed residential quarter sections with commercial component consisting of three district shopping centres with numerous tenants including a 7-11 with gas bar, C0-OP gas bar and car wash, Wal-Mart, Canadian Tire, No Frills, Sobey's, Shoppers Drug Mart, A&W, Wendy's, McDonalds to name just a few. Directly supporting these shopping centres are the fully developed residential subdivisions of Ryder's Ridge, Hewlett Park and the industrial subdivisions of Cuendet Industrial Park and future Norell business Park. This area has quickly become Sylvan Lake's "Go to" for shopping, commerce and residential lifestyles. Iron Gate subdivision consists of numerous multi family developments- single family homes, duplex lots, townhome lots, apartment sites with the balance of the 88 acres in mixed residential (servicing commencing in 2025). The residential component of Iron Gate is selling rapidly, quickly increasing the number of roof tops in the area.