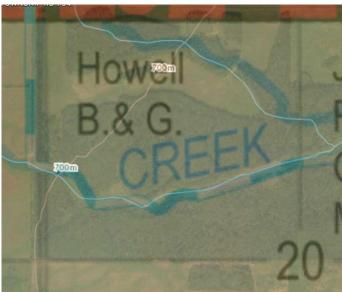

#### \$314,900

0 Bedroom, 0.00 Bathroom, Agri-Business on 161.00 Acres

NONE, Rural Saddle Hills County, Alberta

Agricultural pasture, hay and recreational quarter (160 acres) in WMU 359. This property would also make a great homestead! 40 acres in hay, 120 acres wooded. Two seasonal water courses run through the property, Deep Creek, making great wildlife habitat. Elk are a common resident on this quarter and often calve here, just South of Moonshine Lake Provincial Park. With power poles along the North side and into the yard by the dugout and multiple approaches (4 in total); the property could easily be subdivided into smaller acreages in beautiful and desirable Saddle Hills County. Currently, there is a large 120ft x 270 ft dugout, that could be used for a residence or watering livestock. The County will put in free municipal water hookup for any residences built on the property. Natural gas also runs along the North side, TWP 794. A barbwire three strand fence is currently on three sides, with the West side needing a new fence line, if desired, as it was removed to allow for the new County road along the West side of the property. About 20 min from Spirit River and 40 min to Dawson Creek, B.C. Call to book your private showing today.

## **Community Information**

| Address     | Nw-20-79-8-w6 794 Township |
|-------------|----------------------------|
| Subdivision | NONE                       |
| City        | Rural Saddle Hills County  |
| County      | Saddle Hills County        |
| Province    | Alberta                    |
| Postal Code | ТОН ОНО                    |