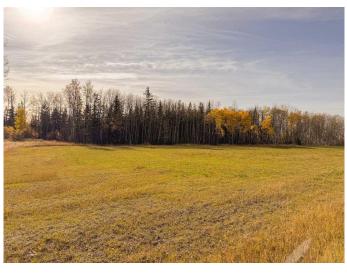

#### \$314,900

0 Bedroom, 0.00 Bathroom, Agri-Business on 161.00 Acres

NONE, Rural Saddle Hills County, Alberta

Agricultural pasture, hay and recreational quarter (160 acres) in WMU 359. This property would also make a great homestead! 40 acres in hay, 120 acres wooded. Two seasonal water courses run through the property, Deep Creek, making great wildlife habitat. Elk are a common resident on this quarter and often calve here, just South of Moonshine Lake Provincial Park. With power poles along the North side and into the yard by the dugout and multiple approaches (4 in total); the property could easily be subdivided into smaller acreages in beautiful and desirable Saddle Hills County. Currently, there is a large 120ft x 270 ft dugout, that could be used for a residence or watering livestock. The County will put in free municipal water hookup for any residences built on the property. Natural gas also runs along the North side, TWP 794. A barbwire three strand fence is currently on three sides, with the West side needing a new fence line, if desired, as it was removed to allow for the new County road along the West side of the property. About 20 min from Spirit River and 40 min to Dawson Creek, B.C. Call to book your private showing today.

## Exterior

| Lot Description | Pasture, Seasonal Water, Wooded |
|-----------------|---------------------------------|
|-----------------|---------------------------------|