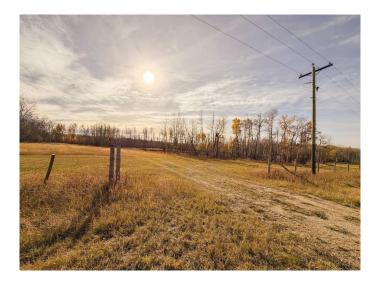

#### \$314,900

0 Bedroom, 0.00 Bathroom, Agri-Business on 161.00 Acres

NONE, Rural Saddle Hills County, Alberta

Agricultural pasture, hay and recreational quarter (160 acres) in WMU 359. This property would also make a great homestead! 40 acres in hay, 120 acres wooded. Two seasonal water courses run through the property, Deep Creek, making great wildlife habitat. Elk are a common resident on this quarter and often calve here, just South of Moonshine Lake Provincial Park. With power poles along the North side and into the yard by the dugout and multiple approaches (4 in total); the property could easily be subdivided into smaller acreages in beautiful and desirable Saddle Hills County. Currently, there is a large 120ft x 270 ft dugout, that could be used for a residence or watering livestock. The County will put in free municipal water hookup for any residences built on the property. Natural gas also runs along the North side, TWP 794. A barbwire three strand fence is currently on three sides, with the West side needing a new fence line, if desired, as it was removed to allow for the new County road along the West side of the property. About 20 min from Spirit River and 40 min to Dawson Creek, B.C. Call to book your private showing today.

## Exterior

| Lot Description | Pasture, Seasonal Water, Wooded |
|-----------------|---------------------------------|
|-----------------|---------------------------------|