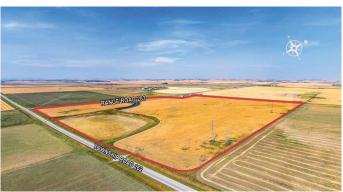

### \$4,900,000

0 Bedroom, 0.00 Bathroom, Land on 139.50 Acres

NONE, Rural Rocky View County, Alberta

The subject site is located east of Balzac, Rocky View County, AB, in an area that has seen significant growth and development in recent years. About a 20 minute drive from Airdrie, AB and 18 minutes from Calgary, AB. Close proximity to some major commercial developments, including CrossIron Mills shopping centre, various industrial and logistics parks and retail developments, offering future potential for various types of developments if the parcel is rezoned. Quick and easy access to Crossiron Drive, Dwight McClellan/Metis Trail, Stoney Trail (Calgary ring road) and QE 2, as well as the Calgary International Airport.

## **Essential Information**

MLS® # A2170858 Price \$4,900,000

Bathrooms 0.00
Acres 139.50
Type Land

Sub-Type Residential Land

Status Active