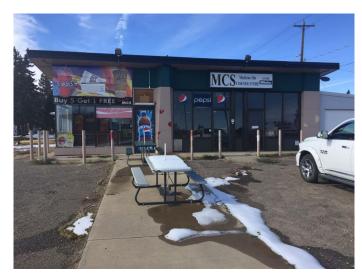

### \$499,000

0 Bedroom, 0.00 Bathroom, Commercial on 0.00 Acres

SW Hill, Medicine Hat, Alberta

Prime investment opportunity! This retail building, previously home to a convenience store, is set on a large lot in a highly visible, high-traffic location, making it ideal for various retail businesses. The property features a versatile showroom with a sales counter, ample storage space, and flexible C-H zoning. Potential uses include gas station, financial institution, health care offices, professional offices, restaurant with drive-thru services, and other retail or consumer services. Perfect for entrepreneurs and developers seeking a promising site for future growth.