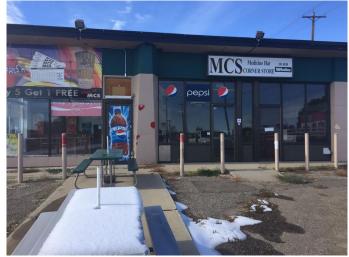

### \$499,000

0 Bedroom, 0.00 Bathroom, Commercial on 0.00 Acres

SW Hill, Medicine Hat, Alberta

Prime investment opportunity! This retail building, previously home to a convenience store, is set on a large lot in a highly visible, high-traffic location, making it ideal for various retail businesses. The property features a versatile showroom with a sales counter, ample storage space, and flexible C-H zoning. Potential uses include gas station, financial institution, health care offices, professional offices, restaurant with drive-thru services, and other retail or consumer services. Perfect for entrepreneurs and developers seeking a promising site for future growth.