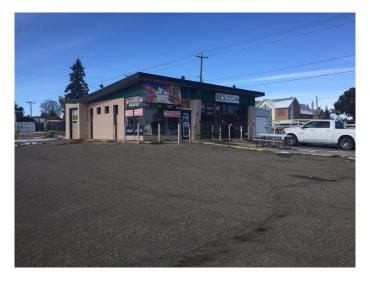

### \$499,000

0 Bedroom, 0.00 Bathroom, Commercial on 0.00 Acres

SW Hill, Medicine Hat, Alberta

Prime investment opportunity! This retail building, previously home to a convenience store, is set on a large lot in a highly visible, high-traffic location, making it ideal for various retail businesses. The property features a versatile showroom with a sales counter, ample storage space, and flexible C-H zoning. Potential uses include gas station, financial institution, health care offices, professional offices, restaurant with drive-thru services, and other retail or consumer services. Perfect for entrepreneurs and developers seeking a promising site for future growth.