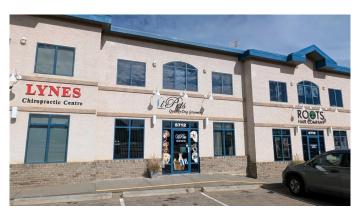

### \$399,900

0 Bedroom, 0.00 Bathroom, Commercial on 0.11 Acres

West End, Camrose, Alberta

HIGHWAY COMMERCIAL SPACE! Hi traffic, highly visible, great exposure. 1,527 sq ft main floor ideal for a dog groomer, retail, beauty salon, professional services, etc. Two designated office rooms on the main floor. Mezzanine adds 798 sq ft of additional space, currently set up for board room. Bathroom & kitchen area located on main floor, this property is available for immediate possession. Property also available for rent - \$2,500 per month triple net.