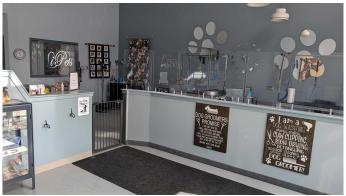

### \$399,900

0 Bedroom, 0.00 Bathroom, Commercial on 0.11 Acres

West End, Camrose, Alberta

HIGHWAY COMMERCIAL SPACE! Hi traffic, highly visible, great exposure. 1,527 sq ft main floor ideal for a dog groomer, retail, beauty salon, professional services, etc. Two designated office rooms on the main floor. Mezzanine adds 798 sq ft of additional space, currently set up for board room. Bathroom & kitchen area located on main floor, this property is available for immediate possession. Property also available for rent - \$2,500 per month triple net.