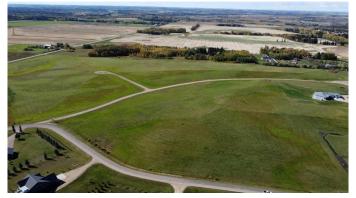

### \$590,000

0 Bedroom, 0.00 Bathroom, Land on 46.75 Acres

Sandhills, Rural Ponoka County, Alberta

46.75 acre development opportunity in prime central Alberta location. Only 2 miles south of Ponoka in the established Sandhills Estates acreage subdivision. Current lot plan is for 17 lots but buyer could develop site as desired. Zoned Country Residential.