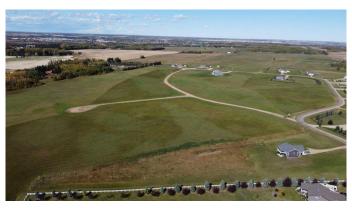

### \$590,000

0 Bedroom, 0.00 Bathroom, Land on 46.75 Acres

Sandhills, Rural Ponoka County, Alberta

46.75 acre development opportunity in prime central Alberta location. Only 2 miles south of Ponoka in the established Sandhills Estates acreage subdivision. Current lot plan is for 17 lots but buyer could develop site as desired. Zoned Country Residential.