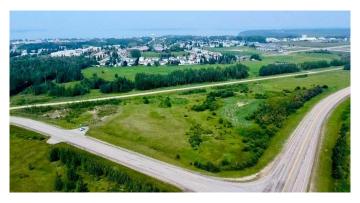

### \$600,000

0 Bedroom, 0.00 Bathroom, Commercial on 0.00 Acres

Lac La Biche, Lac La Biche, Alberta

Prime Highway 881 Development Opportunity! Seize the potential of 8.98 acres with prime highway frontage in town. This strategic location offers direct access via a paved road along the west side of the parcel, with town water and sewer services conveniently nearby. Perfect for a commercial strip mall or service center, this property is ideally positioned to capture high-visibility traffic heading to Conklin and Fort McMurray. A rare investment opportunity in a growing areaâ€"build your business where opportunity meets demand!