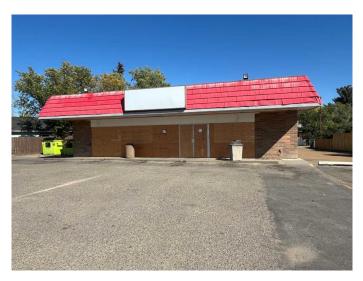

#### \$340,000

0 Bedroom, 0.00 Bathroom, Commercial on 0.35 Acres

Downtown Drumheller, Drumheller, Alberta

Former 7-Eleven site, which is now vacant. For sale or lease \$2200 a month NNN (+ power, gas, water, Taxes, insurance & common area costs). 13+ parking stalls in the front & 5 in the rear. Roll Number: 01013804. Property ID: 0030672604. PLAN 2089BN BLOCK 11 LOTS 23 TO 27 INCLUSIVE EXCEPTING THEREOUT: THAT PORTION OF LOT 27 WHICH LIES NORTH OF A STRAIGHT LINE DRAWN FROM A POINT ON THE WEST BOUNDARY OF SAID LOT, 15 FEET SOUTHERLY THEREON FROM THE NORTHWEST CORNER THEREOF TO A POINT ON THE EAST BOUNDARY OF SAID LOT, 7 FEET SOUTHERLY THEREON FROM THE NORTHEAST CORNER THEREOF EXCEPTING THEREOUT ALL MINES AND MINERALS, LOT SIZE 15339.0 SQ FT. Zoning ND (Neighbourhood District).