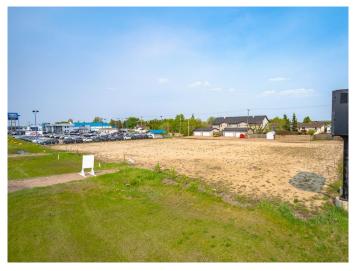

#### \$549,900

0 Bedroom, 0.00 Bathroom, Land on 0.89 Acres

Wallacefield, Lloydminster, Saskatchewan

Are you looking for that perfect spot to build your business? This prime piece of land has the potential to check off all the boxes with easy access to HWY 17, high traffic location, close proximity to the Servus Sports Centre, and numerous other thriving businesses. Get started on your new business venture!