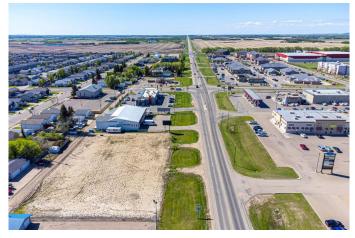

#### \$549,900

0 Bedroom, 0.00 Bathroom, Land on 0.89 Acres

Wallacefield, Lloydminster, Saskatchewan

Are you looking for that perfect spot to build your business? This prime piece of land has the potential to check off all the boxes with easy access to HWY 17, high traffic location, close proximity to the Servus Sports Centre, and numerous other thriving businesses. Get started on your new business venture!