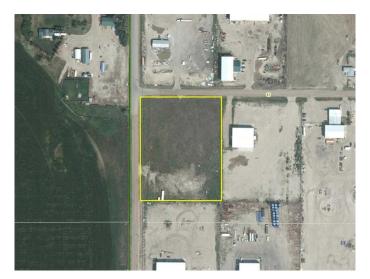

### \$200,000

0 Bedroom, 0.00 Bathroom, Land on 5.01 Acres

N/A, Rural Newell, County of, Alberta

This is a GREAT opportunity!! Vacant Industrial Lot in the vibrant, well positioned, Martin Industrial Acres near Brooks. This 5.01 Acre, corner parcel has easy access to the City of Brooks and HWY 36. Rural Water to Property Line.