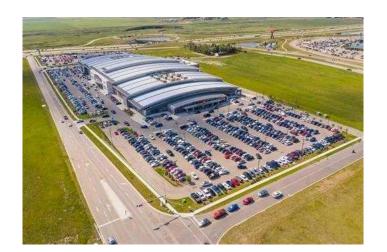

### \$149,900

0 Bedroom, 0.00 Bathroom, Commercial on 4.00 Acres

NONE, Rural Rocky View County, Alberta

Attention Investors!!! Invest now while the prices are low, this 225 sq. ft. corner unit would make a great bright office or retail space. Sky Castle Roller Skating Rink is now open and bringing additional traffic to the mall. Growing pains are over!!! Call today for more information.