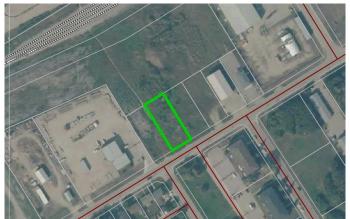

# \$225,000 - 9814 99 Avenue, Lac La Biche

MLS® #A2165718

### \$225,000

0 Bedroom, 0.00 Bathroom, Land on 0.38 Acres

Lac La Biche, Lac La Biche, Alberta

Unlock the potential of this versatile commercial vacant lot, perfectly situated in the thriving community of Lac la Biche County. This prime piece of real estate offers a unique opportunity for a variety of business ventures, making it an ideal investment for entrepreneurs and developers alike. This 0.38 acre lot has many permitted uses such as Child Care, Multi use, Retail, Storage, Animal care and office ... just to name a few. Need more land? Developer has multiple lots available. Call today for your personal viewing or additional information

## **Community Information**

Address 9814 99 Avenue

Subdivision Lac La Biche
City Lac La Biche

County Lac La Biche County

Province Alberta
Postal Code T0A 2C0