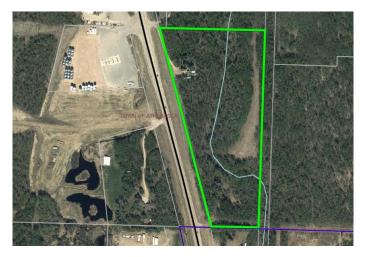

# \$400,000

4 Bedroom, 2.00 Bathroom, 1,236 sqft Residential on 15.32 Acres

NONE, Athabasca, Alberta

15.32 acres within Town limits! Current use is residential, with rezoning would be an excellent location for commercial/industrial use with Highway 2 exposure. Home was built in 1973 with 4 bedrooms and 2 bathrooms. Walk-out basement has a large hobby room, bedroom and unfinished flex space open to your imagination. Acreage is mostly heavily treed and hilly with a private clearing stretching along the east side. Second approach off the highway at the south west end. This property offers unlimited possibilities.

#### **Essential Information**

MLS® # A2165376 Price \$400,000

Bedrooms 4

Bathrooms 2.00

Full Baths 1

Half Baths 1

Square Footage 1,236 Acres 15.32 Year Built 1973

Type Residential Sub-Type Detached

# **Additional Information**

Date Listed September 11th, 2024

Days on Market 221 Zoning UR