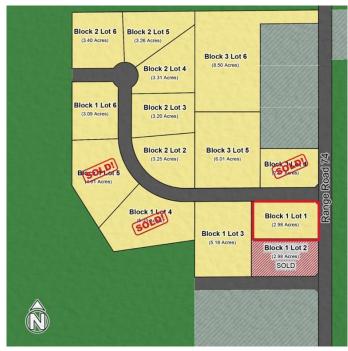

### \$194,900

0 Bedroom, 0.00 Bathroom, Land on 2.98 Acres

NONE, Rural Grande Prairie No. 1, County of, Alberta

Welcome to Grandview Heights! Located 12 minutes West of Grande Prairie the Grandview Heights acreage subdivision offers fully paved internal roads leading to beautiful, treed lots ranging in size from 2.57 acres to 8.50 acres. Choose your lot, your house plan, and your builder! Lot 1 Block 1 is 2.98 acres and features a mix of deciduous trees, as well as a natural pond area. This lot would work great for a daylight or walkout basement. Serviced with water and power/gas to the lot line. List price does not include applicable GST. For more information about Grandview Heights or to walk this lot contact your favorite Real Estate Professional today!