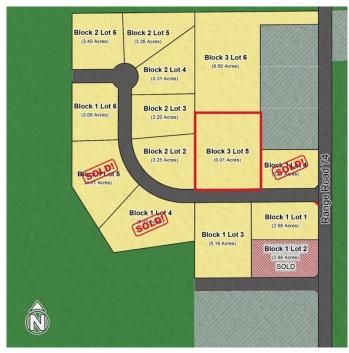

#### \$294,000

0 Bedroom, 0.00 Bathroom, Land on 6.01 Acres

NONE, Rural Grande Prairie No. 1, County of, Alberta

Located 12 minutes West of Grande Prairie the Grandview Heights acreage subdivision offers fully paved internal roads leading to beautiful, treed lots ranging in size from 2.57 acres to 8.50 acres. Choose your lot, your house plan, and your builder! Lot 5 Block 3 is 6.01 acres and has a mix of deciduous trees and open lot area. Serviced with water and power/gas to the lot line. Permits & Plans in place and willing to sell the plans with the lot. List price does not include applicable GST. For more information about Grandview Heights or to walk this lot contact your favorite Real Estate Professional today!