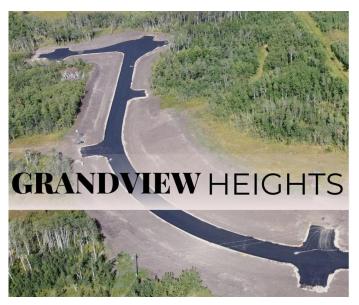

#### \$239,900

0 Bedroom, 0.00 Bathroom, Land on 3.24 Acres

NONE, Rural Grande Prairie No. 1, County of, Alberta

Welcome to Grandview Heights! Located 12 minutes West of Grande Prairie, the Grandview Heights acreage subdivision offers fully paved internal roads leading to beautiful, treed lots ranging in size from 2.57 acres to 8.50 acres. Choose your lot, your house plan, and your builder! Lot 2 Block 2 is 3.25 acres, it features a mix of trees and offers some beautiful buildsites and is serviced with water and power/gas to the lot line. List price does not include applicable GST. For more information about Grandview Heights or to walk this lot contact your favorite Real Estate Professional today!