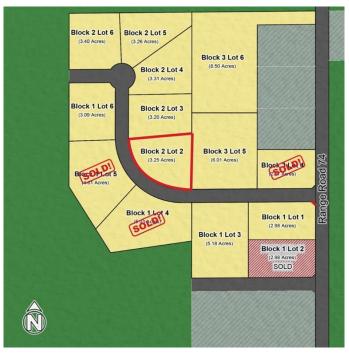

#### \$239,900

0 Bedroom, 0.00 Bathroom, Land on 3.24 Acres

NONE, Rural Grande Prairie No. 1, County of, Alberta

Welcome to Grandview Heights! Located 12 minutes West of Grande Prairie, the Grandview Heights acreage subdivision offers fully paved internal roads leading to beautiful, treed lots ranging in size from 2.57 acres to 8.50 acres. Choose your lot, your house plan, and your builder! Lot 2 Block 2 is 3.25 acres, it features a mix of trees and offers some beautiful buildsites and is serviced with water and power/gas to the lot line. List price does not include applicable GST. For more information about Grandview Heights or to walk this lot contact your favorite Real Estate Professional today!