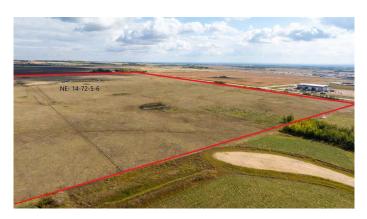

#### \$1,550,000

0 Bedroom, 0.00 Bathroom, Land on 159.00 Acres

Hawker Industrial Park, Rural Grande Prairie No. 1, County of, Alberta

This 159-acre AG-zoned property is a rare investment opportunity, located just 4 minutes east of Grande Prairie on Range Road 51 and a quarter section from Highway 43. With an approved Area Structure Plan (ASP) and proximity to the Hawker Industrial Parks, this quarter offers immense potential for future development. Nearby infrastructureâ€"including municipal water, Telus fiber, Atco gas, and electricityâ€"reduces costs and accelerates timelines, making this property ideal for developers, investors and farmers alike. Don't miss out on this rare

### **Community Information**

Address

Ne-14-72-5-w6 ..

| Subdivision | Hawker Industrial Park                |
|-------------|---------------------------------------|
| City        | Rural Grande Prairie No. 1, County of |
| County      | Grande Prairie No. 1, County of       |
| Province    | Alberta                               |
| Postal Code | T8X 0T1                               |