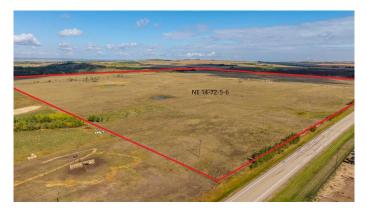

#### \$1,550,000

0 Bedroom, 0.00 Bathroom, Land on 159.00 Acres

Hawker Industrial Park, Rural Grande Prairie No. 1, County of, Alberta

This 159-acre AG-zoned property is a rare investment opportunity, located just 4 minutes east of Grande Prairie on Range Road 51 and a quarter section from Highway 43. With an approved Area Structure Plan (ASP) and proximity to the Hawker Industrial Parks, this quarter offers immense potential for future development. Nearby infrastructureâ€"including municipal water, Telus fiber, Atco gas, and electricityâ€"reduces costs and accelerates timelines, making this property ideal for developers, investors and farmers alike. Don't miss out on this rare

### **Community Information**

Address

Ne-14-72-5-w6 ..

| Subdivision | Hawker Industrial Park                |
|-------------|---------------------------------------|
| City        | Rural Grande Prairie No. 1, County of |
| County      | Grande Prairie No. 1, County of       |
| Province    | Alberta                               |
| Postal Code | T8X 0T1                               |