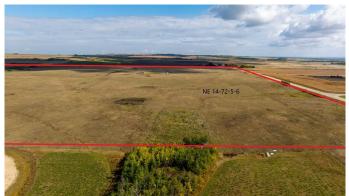

#### \$1,550,000

0 Bedroom, 0.00 Bathroom, Land on 159.00 Acres

Hawker Industrial Park, Rural Grande Prairie No. 1, County of, Alberta

This 159-acre AG-zoned property is a rare investment opportunity, located just 4 minutes east of Grande Prairie on Range Road 51 and a quarter section from Highway 43. With an approved Area Structure Plan (ASP) and proximity to the Hawker Industrial Parks, this quarter offers immense potential for future development. Nearby infrastructureâ€"including municipal water, Telus fiber, Atco gas, and electricityâ€"reduces costs and accelerates timelines, making this property ideal for developers, investors and farmers alike. Don't miss out on this rare

### **Community Information**

Address

Ne-14-72-5-w6 ..

| Subdivision | Hawker Industrial Park                |
|-------------|---------------------------------------|
| City        | Rural Grande Prairie No. 1, County of |
| County      | Grande Prairie No. 1, County of       |
| Province    | Alberta                               |
| Postal Code | T8X 0T1                               |