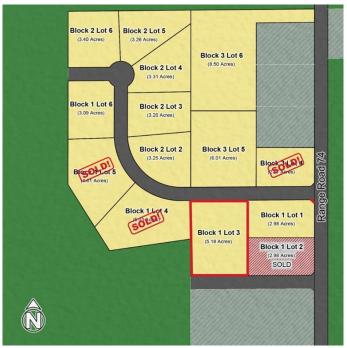

#### \$274,900

0 Bedroom, 0.00 Bathroom, Land on 5.18 Acres

NONE, Rural Grande Prairie No. 1, County of, Alberta

Welcome to Grandview Heights! Located 12 minutes West of Grande Prairie the Grandview Heights acreage subdivision offers fully paved internal roads leading to beautiful, treed lots ranging in size from 2.57 acres to 8.50 acres. Choose your lot, your house plan, and your builder! Lot 3 Block 1 is 5.18 acres and is almost fully treed with a mix of deciduous trees. This lot would work great for a daylight or walkout basement. Serviced with water and power/gas to the lot line. List price does not include applicable GST. For more information about Grandview Heights or to walk this lot contact your favorite Real Estate Professional today!