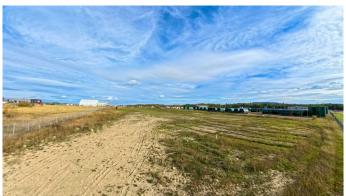

## \$599,900

0 Bedroom, 0.00 Bathroom, Land on 4.00 Acres

NONE, Rural Woodlands County, Alberta

Prime 4.45-Acre Industrial Lot in Whitecourt Airport Industrial Park

Location: Off Highway 32, Whitecourt, AB

Seize this exceptional opportunity to own a versatile industrial lot in the highly sought-after Whitecourt Airport Industrial Park. This 4.45-acre parcel offers full access to town water and sewer services, with paved roads and infrastructure already in place, making it development-ready.

## **Community Information**

Address 594063 Range Road 125b Road

Subdivision NONE

City Rural Woodlands County

County Woodlands County

Province Alberta
Postal Code T7S 1N9