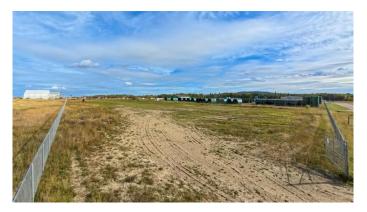

## \$599,900

0 Bedroom, 0.00 Bathroom, Land on 4.00 Acres

NONE, Rural Woodlands County, Alberta

Prime 4.45-Acre Industrial Lot in Whitecourt Airport Industrial Park

Location: Off Highway 32, Whitecourt, AB

Seize this exceptional opportunity to own a versatile industrial lot in the highly sought-after Whitecourt Airport Industrial Park. This 4.45-acre parcel offers full access to town water and sewer services, with paved roads and infrastructure already in place, making it development-ready.

Lot Size: 4.45 acres

Utilities: Full town water and sewer

Access: Paved roads, excellent connectivity to

Highway 32

Zoning: Industrial Transition Area, suitable for

large-scale industrial development

Permitted Uses: