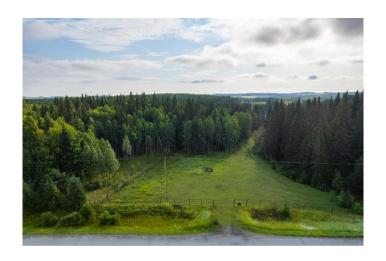

# \$1,149,900 - 78 Acres Range Road 52, Rural Mountain View County

MLS® #A2164921

\$1,149,900

0 Bedroom, 0.00 Bathroom, Land on 77.96 Acres

NONE, Rural Mountain View County, Alberta

Price improvement! Nestled in the small, welcoming community of Water Valley just 35 minutes NW of Cochrane, this 78-acre property features a beautiful mix of mature trees and open spaces, perfect for privacy and outdoor enjoyment. A charming creek winds through the land, enhancing the natural setting. With easy access off pavement, this property is located under 2km south from the 4 way stop in Water Valley and an hour on pavement from the Calgary airport. Whether you're looking to create a private estate, explore personal recreational uses, or pursue development opportunities, this property offers both natural beauty and investment potential. Situated in the Water Valley/Winchell Lake Area Structure Plan, this Agricultural parcel currently zoned AG 2, holds potential for future development with municipal approval (buyers please check directly with Mountain View County as to what is permitted). Power and gas to the property line. Please do not access the property without your favorite Realtor and be mindful of the horses on the property and wildlife.

### **Exterior**

Lot Description Pasture, Creek/River/Stream/Pond, Near Golf Course, Meadow, Many

Trees, Native Plants, Subdivided