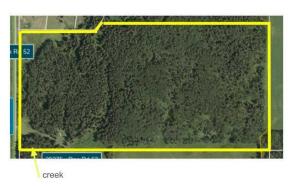

# \$1,149,900 - 78 Acres Range Road 52, Rural Mountain View County

MLS® #A2164921

\$1,149,900

0 Bedroom, 0.00 Bathroom, Land on 77.96 Acres

NONE, Rural Mountain View County, Alberta

Price improvement! Nestled in the small, welcoming community of Water Valley just 35 minutes NW of Cochrane, this 78-acre property features a beautiful mix of mature trees and open spaces, perfect for privacy and outdoor enjoyment. A charming creek winds through the land, enhancing the natural setting. With easy access off pavement, this property is located under 2km south from the 4 way stop in Water Valley and an hour on pavement from the Calgary airport. Whether you're looking to create a private estate, explore personal recreational uses, or pursue development opportunities, this property offers both natural beauty and investment potential. Situated in the Water Valley/Winchell Lake Area Structure Plan, this Agricultural parcel currently zoned AG 2, holds potential for future development with municipal approval (buyers please check directly with Mountain View County as to what is permitted). Power and gas to the property line. Please do not access the property without your favorite Realtor and be mindful of the horses on the property and wildlife.

## **Community Information**

Address 78 Acres Range Road 52

Subdivision NONE

City Rural Mountain View County

County Mountain View County

Province Alberta
Postal Code t0m 2e0

### **Exterior**

Lot Description Pasture, Creek/River/Stream/Pond, Near Golf Course, Meadow, Many

Trees, Native Plants, Subdivided