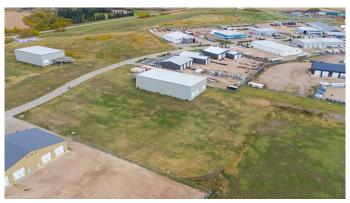

#### \$1,759,000

0 Bedroom, 0.00 Bathroom, Commercial on 4.64 Acres

Hill Industrial, Lloydminster, Alberta

15,900 shop area and 3650 sq.ft office area 19,550 sq.ft. on 4.64 acres in Hill 7 subdivision, 10 ton crane ready. Great access in all directions. Building is sold as is.