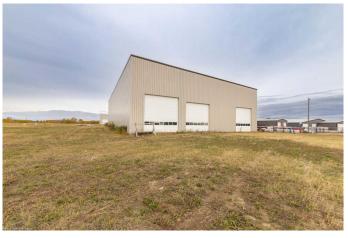

#### \$1,759,000

0 Bedroom, 0.00 Bathroom, Commercial on 4.64 Acres

Hill Industrial, Lloydminster, Alberta

15,900 shop area and 3650 sq.ft office area 19,550 sq.ft. on 4.64 acres in Hill 7 subdivision, 10 ton crane ready. Great access in all directions. Building is sold as is.

#### Exterior

Construction Metal Frame