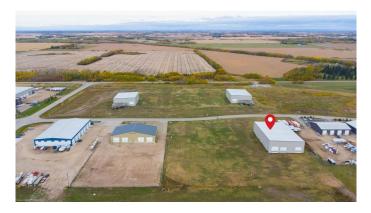

#### \$1,759,000

0 Bedroom, 0.00 Bathroom, Commercial on 4.64 Acres

Hill Industrial, Lloydminster, Alberta

15,900 shop area and 3650 sq.ft office area 19,550 sq.ft. on 4.64 acres in Hill 7 subdivision, 10 ton crane ready. Great access in all directions. Building is sold as is.