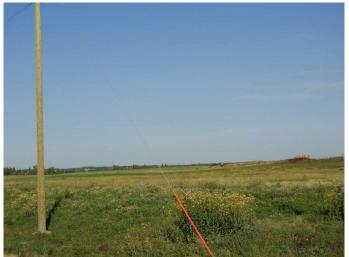

## \$209,000

0 Bedroom, 0.00 Bathroom, Land on 8.62 Acres

NONE, Rural Ponoka County, Alberta

Welcome to Ponoka County's newest acreage subdivision featuring 8.6-10 acre lots zoned Country Residential. This is a premier location to design and build your dream home within a few minutes of the Town of Ponoka! Country Acres is a 9 parcel subdivision with some of the lots being treed and lots that will accommodate walk out basements. A beautiful setting with views of the countryside landscapes situated on high ground, lots of sun exposure and you can enjoy the gorgeous evening sunsets to the west! Close proximity to the Wolf Creek Golf Resort, QE2 and Highway 2A which is great for access to the highways. It is pavement right up to the Range Road 26-2 entering into Country Acres. These lots are ready for construction - start making your plans and get ready to enjoy country living within a few minutes to Town! GST is applicable on purchase price.